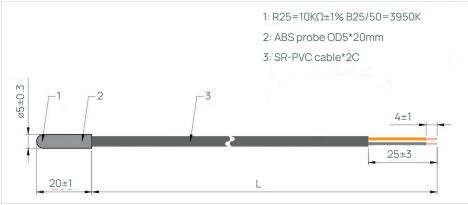

- Slimline at only 5mm suitable for standard drill bit size holes.
- Suitable for wet room applications with **anti corrosive** probe design.
- Long fixed cable lengths from 3m to 20m ensuring a solution for every need.
- Common NTC 10K Ω resistance range for ease of stock control.
- High accuracy of 1% giving installer confidence.
- Standard range of 3950k B25/50.

| Technical<br>specifications | Item           | Remote room or<br>floor sensor | Colour<br>Mounting<br>type | White<br>In housing (CEV-SENSENC)<br>or in floor |
|-----------------------------|----------------|--------------------------------|----------------------------|--------------------------------------------------|
|                             | Product code   | See below                      |                            |                                                  |
|                             | Dimensions     | 5 x 20mm probe                 | Working temp               | -40 to +120°C                                    |
|                             | Cable lengths  | 3m, 10m, 15m, 20m              | Cable type                 | 2 core multi-strand                              |
|                             | Cable material | Semi rigid PVC                 | Sensor type                | NTC Thermistor 10K $\Omega$                      |
|                             | Probe material | ABS                            | Resistance                 | 10k Ohms at 25°C                                 |
|                             | Accuracy       | +/- 1%                         |                            |                                                  |