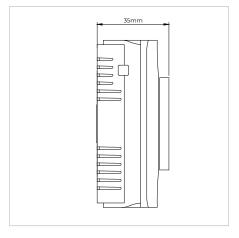

## Product overview

A simple, atractive electronic dial thermostat, with improved accuracy compared to older dial thermostats. Has a smooth curved from design providing an easier grip on the dial.

This on wall version or the DT-430 means no need for back box or wall invasion and is only 35mm thick.

Technical specifications

**Dimensions** 82x82x35mm Weight 145g Material ABS+PC Supply voltage 230V Power consumption < 1W Max switching output 16A Switch relay output 230V **Protection rating** IP20 10-35 °C Settable temp. 1°C Display accuracy