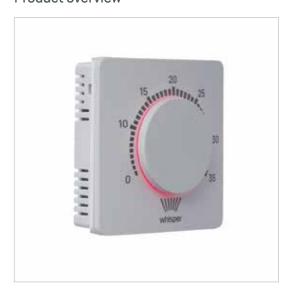

## Product overview

A simple, atractive electronic dial thermostat, with improved accuracy compared to older dial thermostats. Has a smooth curved from design providing an easier grip on the dial.

This on wall version or the DT-430 means no need for back box or wall invasion and is only 35mm thick.

Ring backlit design provides a warm red glow when calling for heat, switching off when up to set temperature.

Remote sensor capable NTC 10k, with an overtemperature safety option Accurate to within 1degC providing end users peace of mind.