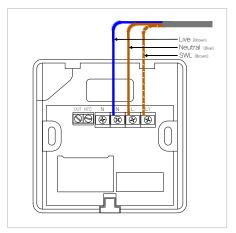

Product code CWS-ADT4-031

Item230V electronic dial thermostatColourWhite, red light from behind dial

when calling for heat

Includes Remote sensor probe NTC 10K

MountingOn wallComplianceUKCA and CE