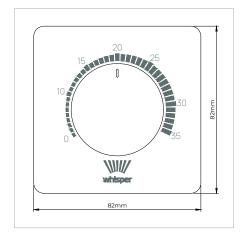

Technical specifications

**Dimensions** 82x82x35mm Weight 145g Material ABS+PC Supply voltage 230V Power consumption < 1W Max switching output 16A Switch relay output 230V **Protection rating** IP20 10-35 °C Settable temp. 1°C Display accuracy