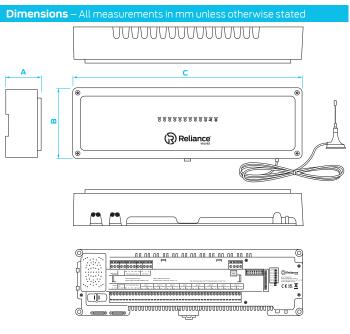

#### Approvals

| Product code | А  | В   | С   |
|--------------|----|-----|-----|
| WIRE200050   | 57 | 115 | 370 |