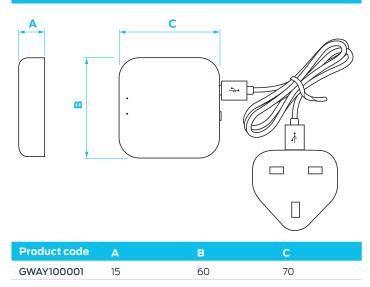

#### Features

- Mains power cable supplied
- Indicator lights to show status of device
- Compact design
- Can be installed anywhere in the system, no hard wire router connection.

| Product code | Description             |
|--------------|-------------------------|
| GWAY100001   | Reliance Valves Gateway |
|              |                         |

| Working pressures & temperatures |                                           |
|----------------------------------|-------------------------------------------|
| Power Supply                     | 240v AC50/60 Hz - with UK Type Mains Plug |
| Output                           | 5V 1A                                     |
| WI-FI                            | 2.4 Ghz                                   |
| Cable length                     | 480mm                                     |
|                                  |                                           |