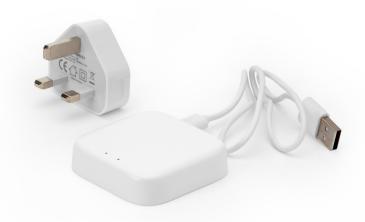

# Gateway

A compact and easy to use internet gateway for Reliance Valves RF Underfloor Heating Controls requiring remote access.

### Overview

The Reliance Valves gateway is a mains powered, compact unit for connecting RF thermostats to the internet via Wi-Fi. When used in conjunction with the Reliance Valves Gateway and App, it

offers remote access to your heating - even on the go,

#### Features

- Mains power cable supplied
- Indicator lights to show status of device
- Compact design
- Can be installed anywhere in the system, no hard wire router connection.

| Product code | Description             |
|--------------|-------------------------|
| GWAY100001   | Reliance Valves Gateway |
|              |                         |