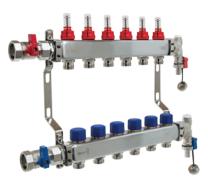

#### **OVERVIEW**

Stainless steel manifolds for use on underfloor heating systems. These consist of two manifold bars, one for the flow and one for the return, complete with ball valves, drain/ filling valves and air vents. On the flow bar each port has a high performance Taconova flow indicator, with isolator including an easy-to-read gauge-glass. Each port on the return bar is equipped with an integral control valve and protection cap which allows the user to adjust the volume of water, or can be removed to accept a Manifold Thermoelectric Head (see page 19).

#### **FEATURES AND BENEFITS**

- · Supplied pre-mounted on installation brackets
- Valves on return manifold accept a Manifold Thermoelectric Head for remote control of each zone
- 1" ball valves, filling and drain-off points are included
- Connections are Euroconus and a range of fittings are available to suit most UK pipe sizes
- · Flow meters with isolating valves included