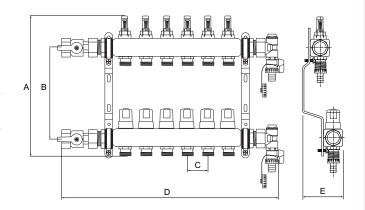

| Product                     | Dimensions |       |      |       |      | 0-4-       |
|-----------------------------|------------|-------|------|-------|------|------------|
|                             | A          | В     | C    | D     | E    | Code       |
| 2 circuit UFH manifold kit  | 320mm      | 210mm | 50mm | 276mm | 90mm | MANA452002 |
| 3 circuit UFH manifold kit  | 320mm      | 210mm | 50mm | 326mm | 90mm | MANA452003 |
| 4 circuit UFH manifold kit  | 320mm      | 210mm | 50mm | 376mm | 90mm | MANA452004 |
| 5 circuit UFH manifold kit  | 320mm      | 210mm | 50mm | 426mm | 90mm | MANA452005 |
| 6 circuit UFH manifold kit  | 320mm      | 210mm | 50mm | 476mm | 90mm | MANA452006 |
| 7 circuit UFH manifold kit  | 320mm      | 210mm | 50mm | 526mm | 90mm | MANA452007 |
| 8 circuit UFH manifold kit  | 320mm      | 210mm | 50mm | 576mm | 90mm | MANA452008 |
| 9 circuit UFH manifold kit  | 320mm      | 210mm | 50mm | 626mm | 90mm | MANA452009 |
| 10 circuit UFH manifold kit | 320mm      | 210mm | 50mm | 676mm | 90mm | MANA452010 |
| 11 circuit UFH manifold kit | 320mm      | 210mm | 50mm | 726mm | 90mm | MANA452011 |
| 12 circuit UFH manifold kit | 320mm      | 210mm | 50mm | 776mm | 90mm | MANA452012 |

## **DIMENSIONS**

(See above table)

All dimensions in mm unless specified otherwise

Call us on: +44 (0)1386 712400 Fax: +44 (0)1386 712401